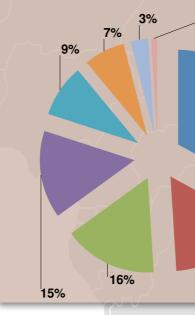

#### International Visitor Breakdown by Geographical Location

• 85% of WPM and INTERMOB international visitors are from the abovementioned regions which are within 3 – 4 hour flight distance from Istanbul. No visa restriction, cultural similarities and an established infrastructure for trade makes Turkey a business hub for the region. Wood Processing Machinery – Intermob Fair is the key to enter the emerging markets

#### 81% of visitors are decision makers

- Balkans & Eastern Europe
- Middle East
- Central Asia
- Africa
- Caucasia
- Western Europe East Asia South America

**Top 20 Visitor Countries** 

| • | IRAN        | • | SERBIA   |
|---|-------------|---|----------|
| • | BULGARIA    | • | EGYPT    |
| • | KOSOVO      | • | S.ARABIA |
| • | TUNISIA     |   | UKRAINE  |
| • | MACEDONIA   | • | IRAQ     |
| • | LEBANON     |   | JORDAN   |
| • | BOSNIA-     | • | GREECE   |
|   | HERZEGOVINA |   | LIBYA    |
| • | AZERBAIJAN  |   | ROMANIA  |
| • | GEORGIA     |   | ALBANIA  |
| • | ALGERIA     |   |          |
|   |             |   |          |