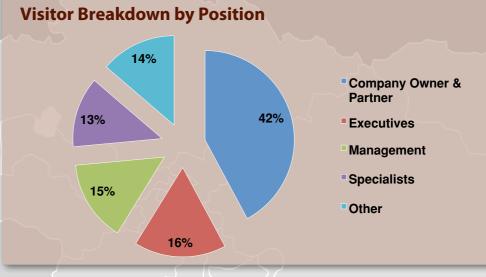

#### 81% of visitors are decision makers

- Balkans & Eastern Europe
- Middle East
- Central Asia
- Africa
- Caucasia
- Western Europe East Asia South America

**Top 20 Visitor Countries** 

| • | IRAN        | • | SERBIA   |
|---|-------------|---|----------|
| • | BULGARIA    | • | EGYPT    |
| • | KOSOVO      | • | S.ARABIA |
| • | TUNISIA     |   | UKRAINE  |
| • | MACEDONIA   | • | IRAQ     |
| • | LEBANON     |   | JORDAN   |
| • | BOSNIA-     | • | GREECE   |
|   | HERZEGOVINA |   | LIBYA    |
| • | AZERBAIJAN  |   | ROMANIA  |
| • | GEORGIA     |   | ALBANIA  |
| • | ALGERIA     |   |          |
|   |             |   |          |